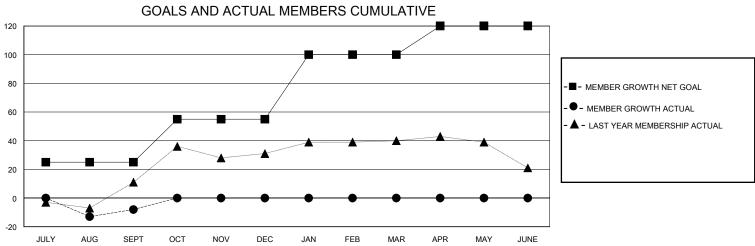

## District 22 B

Results as of: 9/30/2024

| GMT:                  |               | GMT CA    |               |                       |                        |                         |                                                    |  |  |
|-----------------------|---------------|-----------|---------------|-----------------------|------------------------|-------------------------|----------------------------------------------------|--|--|
|                       | Club          | s         |               | Members               |                        |                         |                                                    |  |  |
| RESULTS FOR 2024-2025 |               |           |               | RESULTS FOR 2024-2025 |                        |                         |                                                    |  |  |
| QUARTER               | NEW CLUB GOAL | NEW CLUBS | DROPPED CLUBS | QUARTER MEMB          | SER GROWTH NET<br>GOAL | MEMBER GROWTH<br>ACTUAL | DROPPED<br>MEMBERS ACTUAL<br>(including transfers) |  |  |
| JULY/AUG/SEPT         | 1             | 0         | 0             | JULY/AUG/SEPT         | 25                     | 21                      | 26                                                 |  |  |
| OCT/NOV/DEC           | 0             | 0         | 0             | OCT/NOV/DEC           | 30                     | 0                       | 0                                                  |  |  |
| JAN/FEB/MAR           | 0             | 0         | 0             | JAN/FEB/MAR           | 45                     | 0                       | 0                                                  |  |  |
| APR/MAY/JUNE          | 0             | 0         | 0             | APR/MAY/JUNE          | 20                     | 0                       | 0                                                  |  |  |